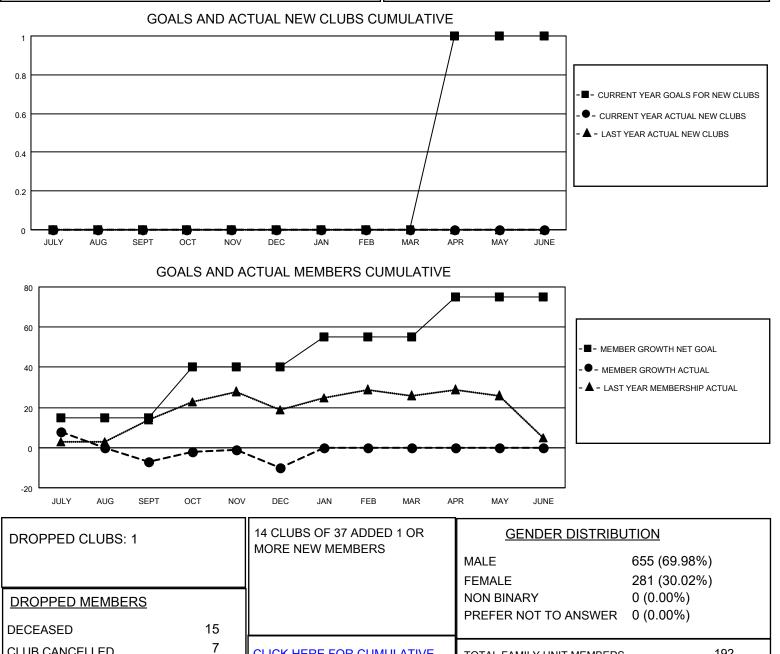

## LOCATION PENNSYLVANIA

District 14 N

Results as of: 12/31/2022

| Clubs                 |               |           |               | Members               |                          |                         |                                                    |
|-----------------------|---------------|-----------|---------------|-----------------------|--------------------------|-------------------------|----------------------------------------------------|
| RESULTS FOR 2022-2023 |               |           |               | RESULTS FOR 2022-2023 |                          |                         |                                                    |
| QUARTER               | NEW CLUB GOAL | NEW CLUBS | DROPPED CLUBS | QUARTER ME            | EMBER GROWTH NET<br>GOAL | MEMBER GROWTH<br>ACTUAL | DROPPED<br>MEMBERS ACTUAL<br>(including transfers) |
| JULY/AUG/SEPT         | 0             | 0         | 0             | JULY/AUG/SEPT         | 15                       | 21                      | 27                                                 |
| OCT/NOV/DEC           | 0             | 0         | 1             | OCT/NOV/DEC           | 25                       | 19                      | 20                                                 |
| JAN/FEB/MAR           | 0             | 0         | 0             | JAN/FEB/MAR           | 15                       | 0                       | 0                                                  |
| APR/MAY/JUNE          | 1             | 0         | 0             | APR/MAY/JUNE          | 20                       | 0                       | 0                                                  |